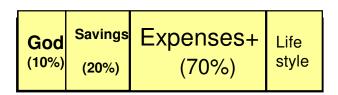

### New Formula: PAY YOURSELF FIRST

- Problem:
  - Most people want to save but don't know how...most people know only how to spend...
- \* Change the formula...
  - Pay God and yourself first!

At the beginning of the month, before you pay anyone else give your 10% **tithes**, then write a check to yourself for 20% of your income.

☐ Discipline yourself to live below your budget

Income - Expenses = Savings

**Poverty Formula** 

Income-Tithes-Savings = Expenses

**Prosperity Formula** 

**Create an Income Expense Monitoring....** 