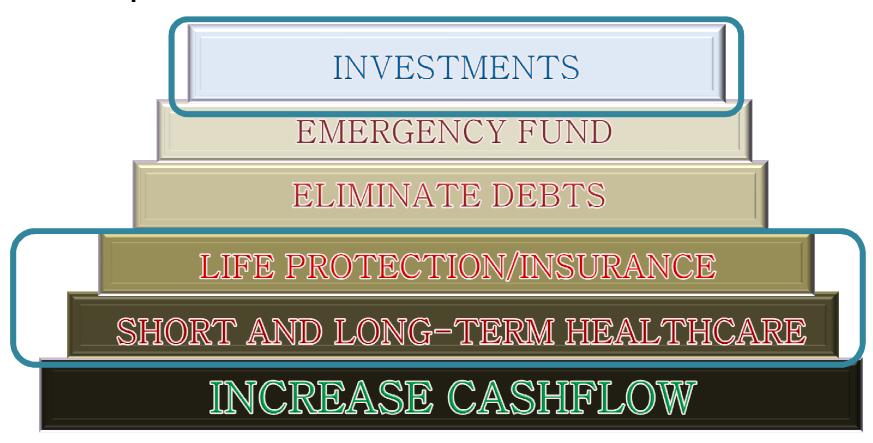

#### What We Do

We Help Build a Solid Financial Foundation

**❖** Like building a HOUSE, you must build it from **GROUND UP**.

#### **How Do We Create Our Plan?**

This is simple but very powerful planning tool to achieve Financial Security.. It Tells us that we must take care of our responsibilities while building our wealth